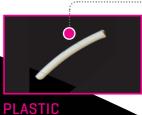

## Automatic Detection and Classification of Foreign Contaminants

tipically not detectable with traditional technologies [metal detector, X-ray, color vision]

HYP**ERSPECTRAL** Imaging