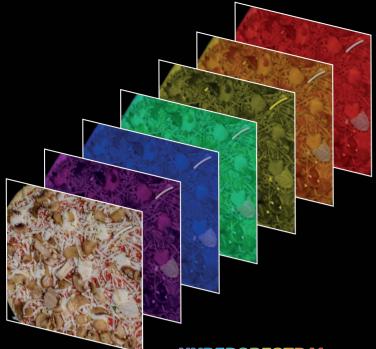

#### WHAT IS HYPERSPECTRAL IMAGING?

Hyperspectral imaging combines spectroscopy and imaging technologies from the Visible spectrum, to the Near Infrared (NIR) and up to the Short Wave Infrared (SWIR) spectrum.

This combined technology offers the possibility for **real-time and on-line image analysis** of features which are impossible to measure with traditional inspection technologies (True Color Vision, Metal Detector and X-Ray).