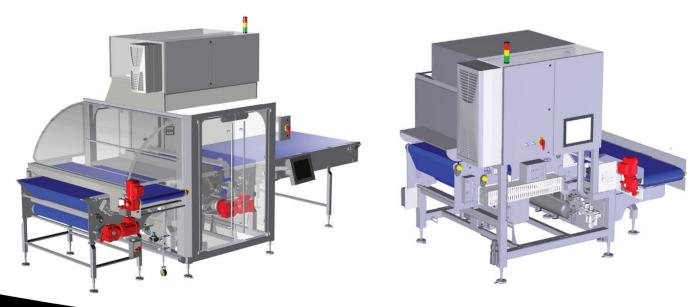

#### MULTI-EYE CAN BE INTEGRATED AS AN ADDITIONAL VISION MODULE TO ANY EYEPRO INSPECTION SYSTEM