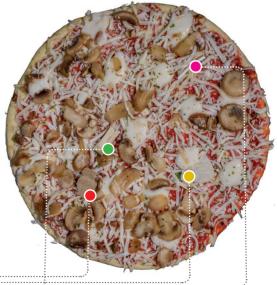

## Automatic Detection and Classification of Foreign Contaminants

tipically not detectable with traditional technologies [metal detector, X-ray, color vision]

HYP**ERSPECTRAL** Imaging

#### **Typical applications**

- Advanced foreign body detection
- Moisture distribution
- Product composition analysis
- Fat content analysis