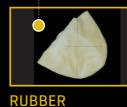

## Automatic Detection and Classification of Foreign Contaminants

tipically not detectable with traditional technologies [metal detector, X-ray, color vision]

HYP**ERSPECTRAL** Imaging