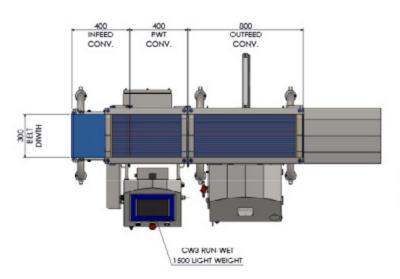

## **Technical Specification**

|                                            | Models                                                                                                                                                       |                 |
|--------------------------------------------|--------------------------------------------------------------------------------------------------------------------------------------------------------------|-----------------|
|                                            | 1500L                                                                                                                                                        | 6000M           |
| Weight Range (g) MID/R51 Approved          | 50 -1500                                                                                                                                                     | 50 - 6000       |
| Weight Range (g) Non - Approved            | 10 - 1500                                                                                                                                                    | 25 - 6000       |
| Belt Width (mm)                            | 200   300                                                                                                                                                    | 200   300   400 |
| Finish                                     | 304 Stainless Steel                                                                                                                                          |                 |
| Line Height Options (mm)                   | 775 - 825   825 - 925   900 - 1100   1150 - 1550                                                                                                             |                 |
| System Length (mm) - Application Dependant | Infeed: 300 - 1300 (in 100mm increments) Weighing Platform: 1500M 250 - 500   6000M 300 - 700 (in 50mm increments) Outfeed: 600 - 1300 (in 100mm increments) |                 |
| Maximum Speed                              | 115m/min                                                                                                                                                     |                 |
| Supply Voltages                            | 110 or 230V/1ph / N+E 50 or 60Hz                                                                                                                             |                 |
| Air Supply                                 | 5 to 8 Bar, 72-116 PSI                                                                                                                                       |                 |
| Operating Temperatures                     | 0-40°C                                                                                                                                                       |                 |
| IP Rating                                  | IP69                                                                                                                                                         |                 |
| Belt Type                                  | PU Anti Static (Steam / Vapour Proof)                                                                                                                        |                 |
| Data Retrieval                             | Via USB, Ethernet, TRACS                                                                                                                                     |                 |
| Automatic Reject Options                   | Pusher, Dual Air Blast                                                                                                                                       |                 |