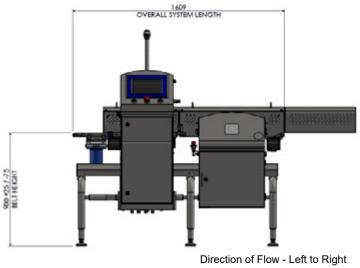

## **Technical Specification**

|                                            | Models                                                                                                                                                       |                 |
|--------------------------------------------|--------------------------------------------------------------------------------------------------------------------------------------------------------------|-----------------|
|                                            | 1500L                                                                                                                                                        | 6000M           |
| Weight Range (g) MID/R51 Approved          | 50 -1500                                                                                                                                                     | 50 - 6000       |
| Weight Range (g) Non - Approved            | 10 - 1500                                                                                                                                                    | 25 - 6000       |
| Belt Width (mm)                            | 200   300                                                                                                                                                    | 200   300   400 |
| Finish                                     | 304 Stainless Steel                                                                                                                                          |                 |
| Line Height Options (mm)                   | 775 - 825   825 - 925   900 - 1100   1150 - 1550                                                                                                             |                 |
| System Length (mm) - Application Dependant | Infeed: 300 - 1300 (in 100mm increments) Weighing Platform: 1500M 250 - 500   6000M 300 - 700 (in 50mm increments) Outfeed: 600 - 1300 (in 100mm increments) |                 |
| Maximum Speed                              | 115m/min                                                                                                                                                     |                 |
| Supply Voltages                            | 110 or 230V/1ph / N+E 50 or 60Hz                                                                                                                             |                 |
| Air Supply                                 | 5 to 8 Bar, 72-116 PSI                                                                                                                                       |                 |
| Operating Temperatures                     | 0-40°C                                                                                                                                                       |                 |
| IP Rating                                  | IP69                                                                                                                                                         |                 |
| Belt Type                                  | PU Anti Static (Steam / Vapour Proof)                                                                                                                        |                 |
| Data Retrieval                             | Via USB, Ethernet, TRACS                                                                                                                                     |                 |
| Automatic Reject Options                   | Pusher, Dual Air Blast                                                                                                                                       |                 |