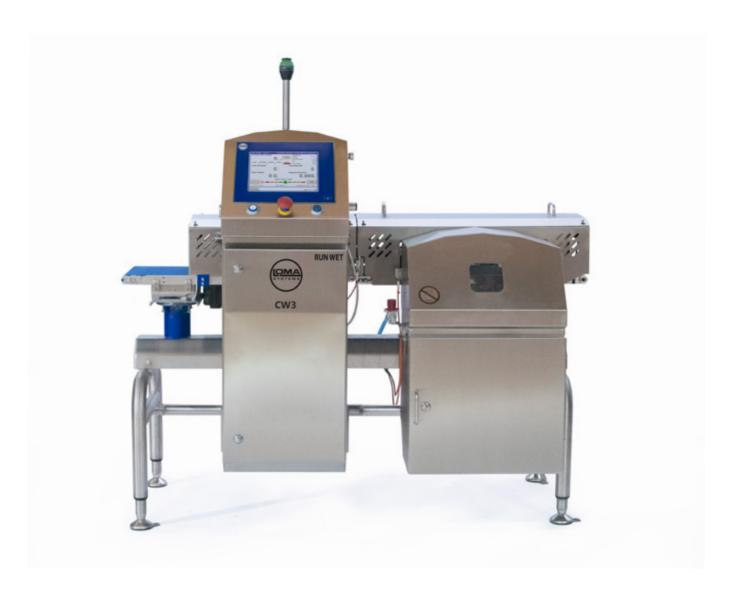

## CW3 RUN-WET® Checkweigher System Designed for Harsh Washdown Environments

The RUN-WET® CW3 Checkweigher is a fully IP69 rated checkweigher designed to the latest industry leading principles for optimum hygienic standards.