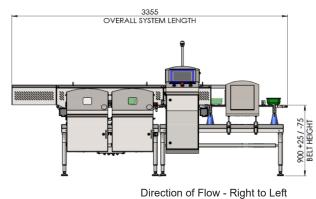

## **Technical Specification**

|                                            | Mo                                                                                                                                                            | Models          |  |
|--------------------------------------------|---------------------------------------------------------------------------------------------------------------------------------------------------------------|-----------------|--|
|                                            | 1500L                                                                                                                                                         | M0006           |  |
| Weight Range (g) MID/R51 Approved          | 50 -1500                                                                                                                                                      | 50 - 6000       |  |
| Weight Range (g) Non - Approved            | 10 - 1500                                                                                                                                                     | 25 - 6000       |  |
| Belt Width (mm)                            | 200   300                                                                                                                                                     | 200   300   400 |  |
| Metal Detector App Height (mm)             | 100   150   200   250                                                                                                                                         |                 |  |
| Finish                                     | 304 Stainless Steel                                                                                                                                           |                 |  |
| Line Height Options (mm)                   | 775 - 825   825 - 925   900 - 1100   1150 - 1550                                                                                                              |                 |  |
| System Length (mm) - Application Dependant | Infeed: 800 - 1300 (in 100mm increments) Weighing Platform: 1500M 250 - 500   6000M 300 - 700 (in 50mm increments) Outfeed: 1000 - 1300 (in 100mm increments) |                 |  |
| Maximum Speed                              | 115m/min                                                                                                                                                      |                 |  |
| Supply Voltages                            | 110 or 230V/1ph / N+E 50 or 60Hz                                                                                                                              |                 |  |
| Air Supply                                 | 5 to 8 Bar, 72-116 PSI                                                                                                                                        |                 |  |
| Operating Temperatures                     | 0-40°C                                                                                                                                                        |                 |  |
| IP Rating                                  | IP69                                                                                                                                                          |                 |  |
| Belt Type                                  | PU Anti Static (Steam / Vapour Proof)                                                                                                                         |                 |  |
| Data Retrieval                             | Via USB, Ethernet, TRACS                                                                                                                                      |                 |  |
| Automatic Reject Options                   | Pusher, Dual Air Blast                                                                                                                                        |                 |  |