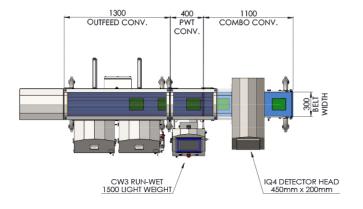

## **Technical Specification**

|                                            | Mo                                                                                                                                                            | Models          |  |
|--------------------------------------------|---------------------------------------------------------------------------------------------------------------------------------------------------------------|-----------------|--|
|                                            | 1500L                                                                                                                                                         | M0006           |  |
| Weight Range (g) MID/R51 Approved          | 50 -1500                                                                                                                                                      | 50 - 6000       |  |
| Weight Range (g) Non - Approved            | 10 - 1500                                                                                                                                                     | 25 - 6000       |  |
| Belt Width (mm)                            | 200   300                                                                                                                                                     | 200   300   400 |  |
| Metal Detector App Height (mm)             | 100   150   200   250                                                                                                                                         |                 |  |
| Finish                                     | 304 Stainless Steel                                                                                                                                           |                 |  |
| Line Height Options (mm)                   | 775 - 825   825 - 925   900 - 1100   1150 - 1550                                                                                                              |                 |  |
| System Length (mm) - Application Dependant | Infeed: 800 - 1300 (in 100mm increments) Weighing Platform: 1500M 250 - 500   6000M 300 - 700 (in 50mm increments) Outfeed: 1000 - 1300 (in 100mm increments) |                 |  |
| Maximum Speed                              | 115m/min                                                                                                                                                      |                 |  |
| Supply Voltages                            | 110 or 230V/1ph / N+E 50 or 60Hz                                                                                                                              |                 |  |
| Air Supply                                 | 5 to 8 Bar, 72-116 PSI                                                                                                                                        |                 |  |
| Operating Temperatures                     | 0-40°C                                                                                                                                                        |                 |  |
| IP Rating                                  | IP69                                                                                                                                                          |                 |  |
| Belt Type                                  | PU Anti Static (Steam / Vapour Proof)                                                                                                                         |                 |  |
| Data Retrieval                             | Via USB, Ethernet, TRACS                                                                                                                                      |                 |  |
| Automatic Reject Options                   | Pusher, Dual Air Blast                                                                                                                                        |                 |  |