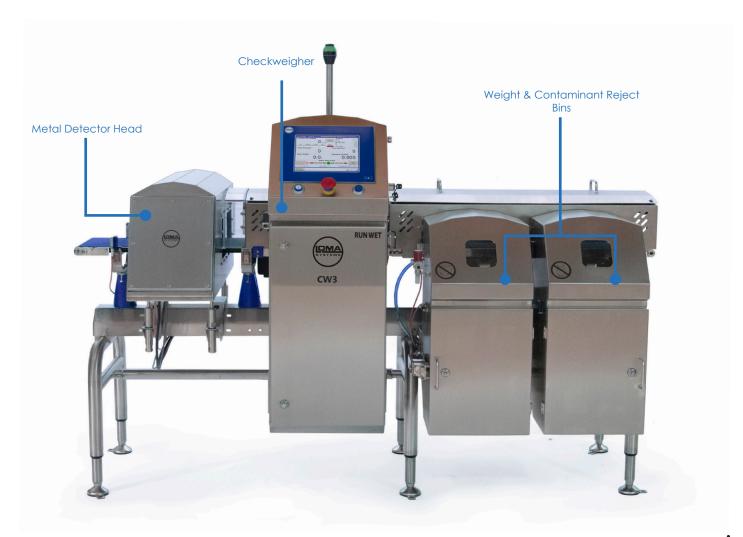

## CW3 RUN-WET® Combo System Designed for Harsh Washdown Environments

The CW3 RUN-WET® Combo System is a fully IP69 rated checkweigher and metal detector system designed to the latest industry leading principles for optimum hygienic standards.

## **Product Highlights**

- A combination system for high-care, harsh washdown environments handling raw ingredients or food processed prior to cooking or final packaging
- Fully IP69 rated to withstand high-pressure, high-temperature cleaning
- Multilevel password protection via RFID tags provides secure access and are logged against events for traceability (CFR21 part11)
- Single touchscreen control via the checkweigher complete with icon driven menus for easy operation and integrated machine communication for safe product transfer
- With this checkweigher and metal detector system, purchasing, installation and support is from one supplier, simplifying the management of this CCP
- Extensive data logging and reporting via USB or ethernet for HACCP and retail compliance