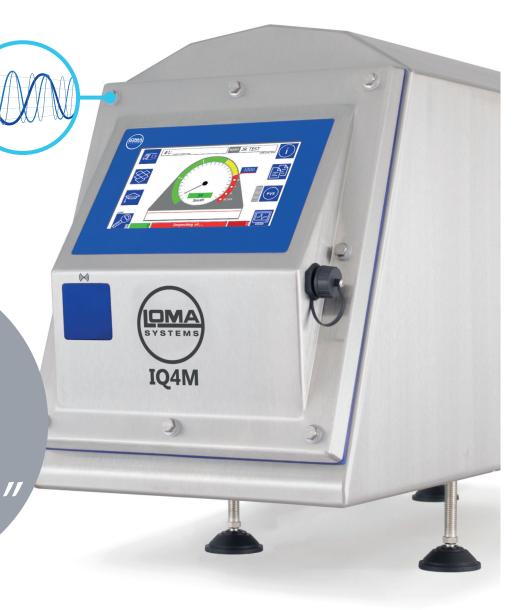

## IQ4M Metal Detector

# Introducing the new IQ4M Metal Detector

## LOMA®'s cutting-edge solution to the evolving challenge of reducing metal contamination in food production

The IQ4M has been developed using our patented Variable Frequency technology together with Multi-Spectrum detection. This combination allows you to select the optimal frequency for each product, and also examines products multiple times simultaneously. Together, these innovations deliver our highest level of protection against metal contaminants, ensuring unmatched safety and performance.

## ENHANCED SECURITY

RFID security tags enable faster login and provide enhanced product security and data integrity to keep your operations secure. To safely access, simply tap your RFID tag on the front panel.