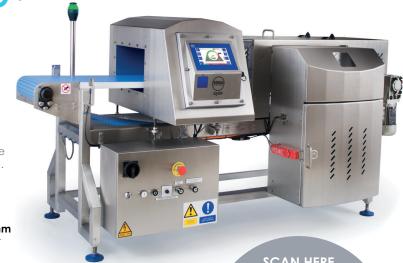

## IQ4M Metal Detector

# Introducing the new IQ4M Metal Detector

## LOMA®'s cutting-edge solution to the evolving challenge of reducing metal contamination in food production

The IQ4M has been developed using our patented Variable Frequency technology together with Multi-Spectrum detection. This combination allows you to select the optimal frequency for each product, and also examines products multiple times simultaneously. Together, these innovations deliver our highest level of protection against metal contaminants, ensuring unmatched safety and performance.